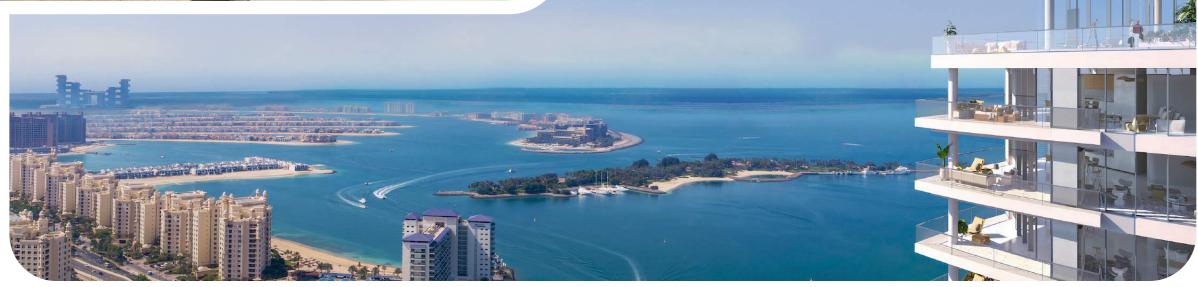

### Life on the Palm Jumeirah

The Palm Jumeirah is a gem in the heart of the city, offering 360-degree views of the stunning crystal blue waters of the Arabian Gulf and the city skyline. The island has a well-developed transport system, which makes it easy to get to any hotels, restaurants and entertainment complexes. The Palm Monorail runs across the island to Atlantis The Palm.

### Views of the "Palm"

Wide floor-to-ceiling windows offer breathtaking views of the Palm Jumeirah and the Dubai Eye.