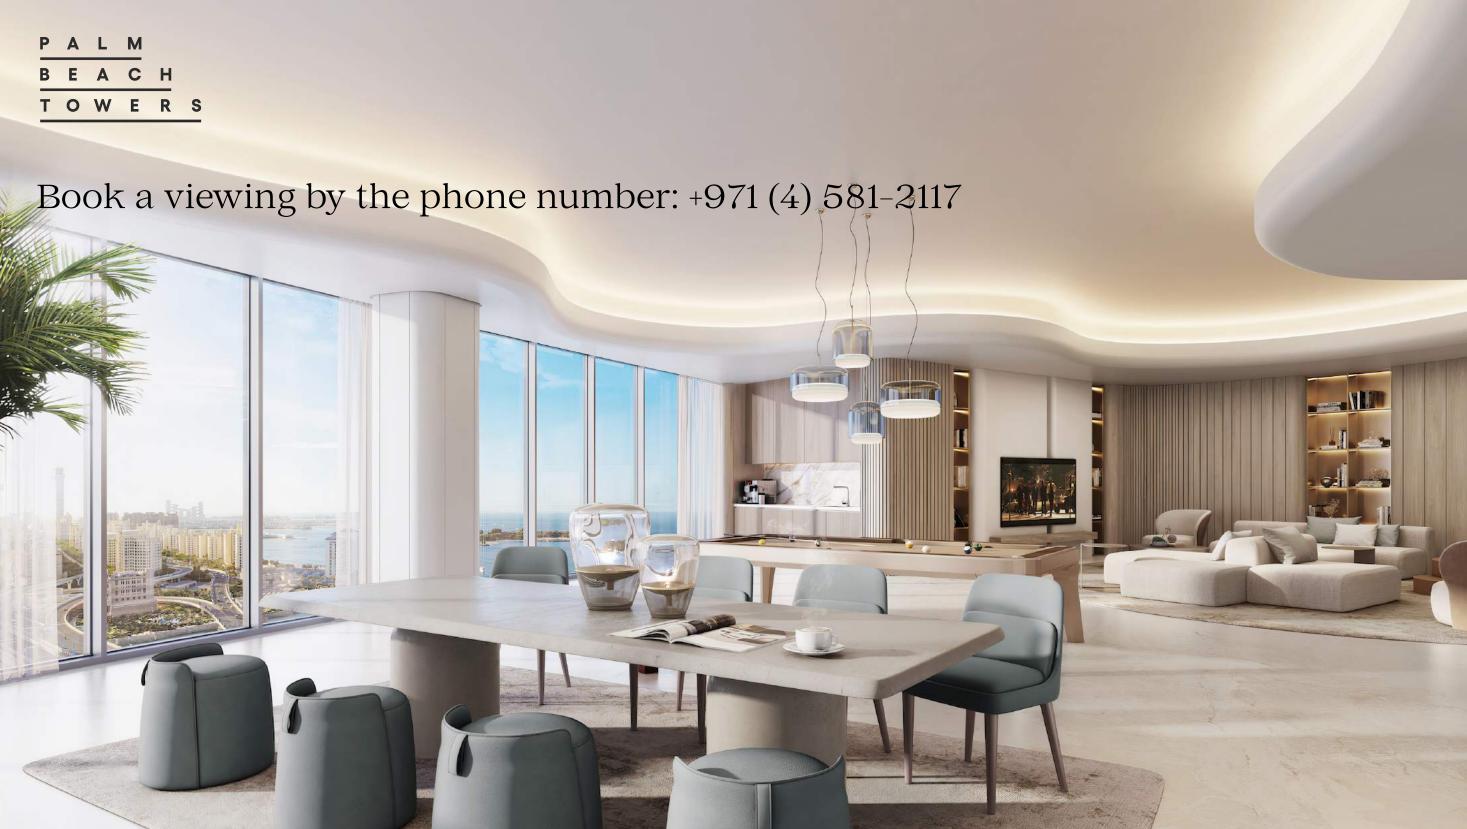

### Spacious lobby

The interior is complemented by exquisite beige finishes. Residences with elegant kitchens and spacious living and dining areas create a cozy space to work and play.