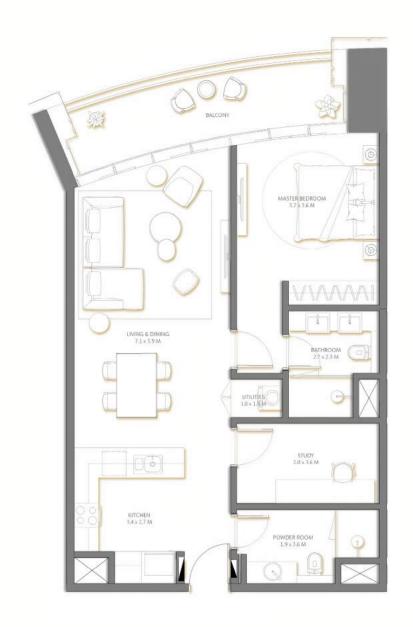

drive.



Dubai Marina







### Life on the Palm Jumeirah

The Palm Jumeirah is a gem in the heart of the city, offering 360-degree views of the stunning crystal blue waters of the Arabian Gulf and the city skyline. The island has a well-developed transport system, which makes it easy to get to any hotels, restaurants and entertainment complexes. The Palm Monorail runs across the island to Atlantis The Palm.















### Spacious lobby

The interior is complemented by exquisite beige finishes. Residences with elegant kitchens and spacious living and dining areas create a cozy space to work and play.









### Views of the "Palm"

Wide floor-to-ceiling windows offer breathtaking views of the Palm Jumeirah and the Dubai Eye.

# Layouts of the apartments with 1 bedroom

















# Layouts of apartments with 2 bedrooms





# Furnished private terraces























### Aquaventure water park

Aquaventure is the largest water park in the world. Located a couple of minutes from the Palm Beach Towers on the Palm Jumeirah. These are 105 dizzying rides, exciting programs and water activities. Ride the thrilling slides at Aquaventure Water Park, watch impressive performances at the iconic Dubai Aquarium, or enjoy some water sports.







### Sea Lion Point theme park

The famous Sea Lion Point Theme Park is a 25-minute drive away. Give yourself an incredible experience - interact with sea lions and learn more about the life of these amazing creatures. In the Atlas Village complex, acquaintance with the inhabitants of the sea is completely safe.



### Na