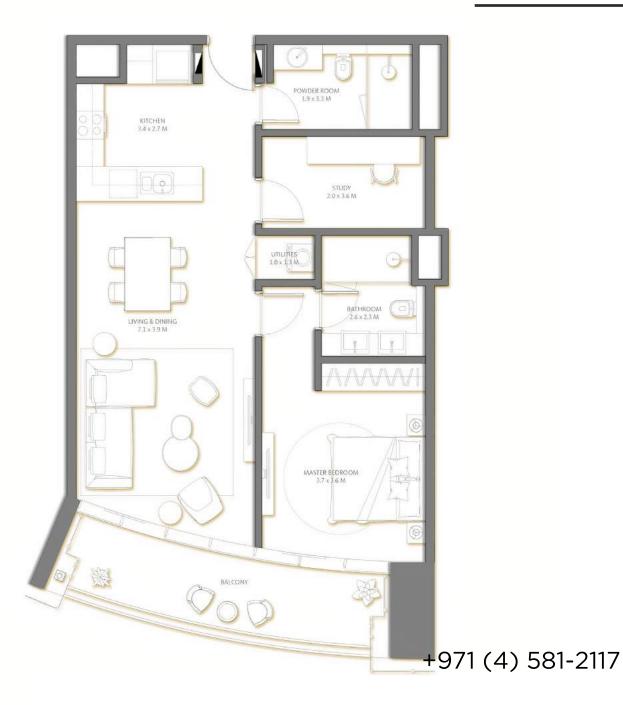

minute drive.



Dubai Marina







### Life on the Palm Jumeirah

The Palm Jumeirah is a gem in the heart of the city, offering 360-degree views of the stunning crystal blue waters of the Arabian Gulf and the city skyline. The island has a well-developed transport system, which makes it easy to get to any hotels, restaurants and entertainment complexes. The Palm Monorail runs across the island to Atlantis The Palm.















### Spacious lobby

The interior is complemented by exquisite beige finishes. Residences with elegant kitchens and spacious living and dining areas create a cozy space to work and play.









### Views of the "Palm"

Wide floor-to-ceiling windows offer breathtaking views of the Palm Jumeirah and the Dubai Eye.

# Layouts of the apartments with 1 bedroom

















# Layouts of apartments with 2 bedrooms





# Furnished private terraces























### Aquaventure water park

Aquaventure is the largest water park in the world. Located a couple of minutes from the Palm Beach Towers on the Palm Jumeirah. These are 105 dizzying rides, exciting programs and water activities. Ride the thrilling slides at Aquaventure Water Park, watch impressive performances at the iconic Dubai Aquarium, or enjoy some water sports.







### Sea Lion Point theme park

The famous Sea Lion Point Theme Park is a 25-minute drive away. Give yourself an incredible experience - interact with sea lions and learn more about the life of these amazing creatures. In the Atlas Village complex, acquaintance with the inhabitants of the sea is completely safe.