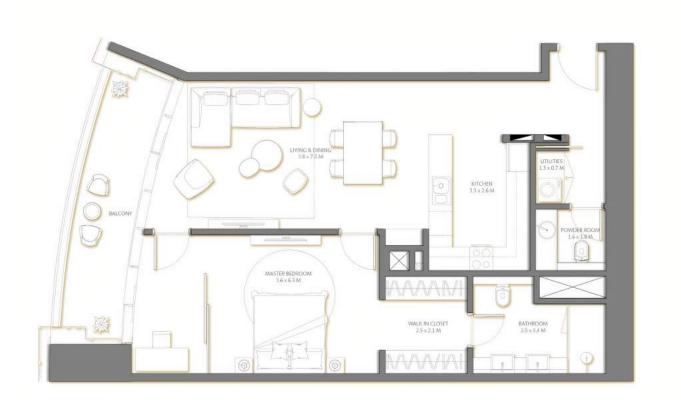

rive.



Dubai Marina







### Life on the Palm Jumeirah

The Palm Jumeirah is a gem in the heart of the city, offering 360-degree views of the stunning crystal blue waters of the Arabian Gulf and the city skyline. The island has a well-developed transport system, which makes it easy to get to any hotels, restaurants and entertainment complexes. The Palm Monorail runs across the island to Atlantis The Palm.















### Spacious lobby

The interior is complemented by exquisite beige finishes. Residences with elegant kitchens and spacious living and dining areas create a cozy space to work and play.









### Views of the "Palm"

Wide floor-to-ceiling windows offer breathtaking views of the Palm Jumeirah and the Dubai Eye.

# Layouts of the apartments with 1 bedroom

















# Layouts of apartments with 2 bedrooms





# Furnished private terraces























### Aquaventure water park

Aquaventure is the largest water park in the world. Located a couple of minutes from the Palm Beach Towers on the Palm Jumeirah. These are 105 dizzying rides, exciting programs and water activities. Ride the thrilling slides at Aquaventure Water Park, watch impressive performances at the iconic Dubai Aquarium, or enjoy some water sports.







### Sea Lion Point theme park

The famous Sea Lion Point Theme Park is a 25-minute drive away. Give yourself an incredible experience - interact with sea lions and learn more about the life of these amazing creatures. In the Atlas Village complex, acquaintance with the inhabitants of the sea is completely safe.



### Nakh