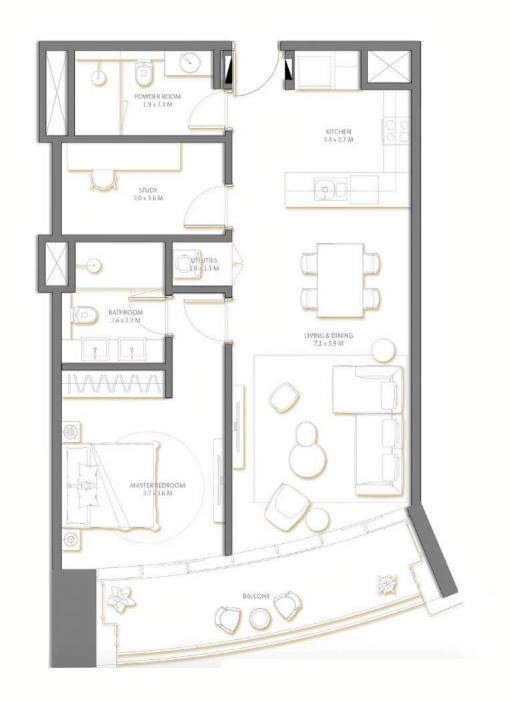

8-minute drive.



Dubai Marina







### Life on the Palm Jumeirah

The Palm Jumeirah is a gem in the heart of the city, offering 360-degree views of the stunning crystal blue waters of the Arabian Gulf and the city skyline. The island has a well-developed transport system, which makes it easy to get to any hotels, restaurants and entertainment complexes. The Palm Monorail runs across the island to Atlantis The Palm.















### Spacious lobby

The interior is complemented by exquisite beige finishes. Residences with elegant kitchens and spacious living and dining areas create a cozy space to work and play.









### Views of the "Palm"

Wide floor-to-ceiling windows offer breathtaking views of the Palm Jumeirah and the Dubai Eye.

# Layouts of the apartments with 1 bedroom

















# Layouts of apartments with 2 bedrooms





# Furnished private terraces























### Aquaventure water park

Aquaventure is the largest water park in the world. Located a couple of minutes from the Palm Beach Towers on the Palm Jumeirah. These are 105 dizzying rides, exciting programs and water activities. Ride the thrilling slides at Aquaventure Water Park, watch impressive performances at the iconic Dubai Aquarium, or enjoy some water sports.







### Sea Lion Point theme park

The famous Sea Lion Point Theme Park is a 25-minute drive away. Give yourself an incredible experience - interact with sea lions and learn more about the life of these amazing creatures. In the Atlas Village complex, acquaintance with the inhabitants of the sea is completely safe.