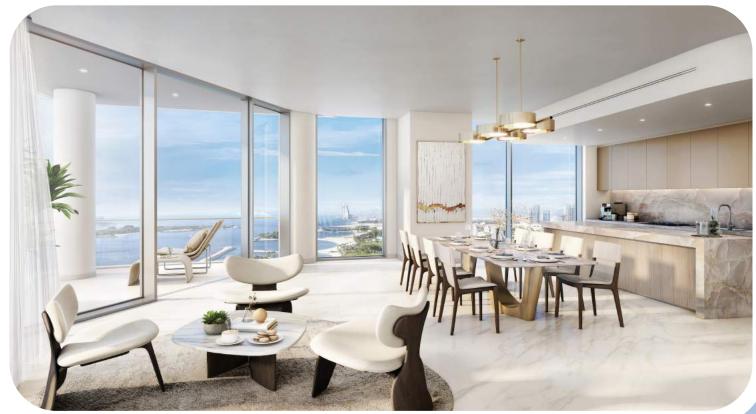

### Spacious lobby

The interior is complemented by exquisite beige finishes. Residences with elegant kitchens and spacious living and dining areas create a cozy space to work and play.

### Views of the "Palm"

Wide floor-to-ceiling windows offer breathtaking views of the Palm Jumeirah and the Dubai Eye.