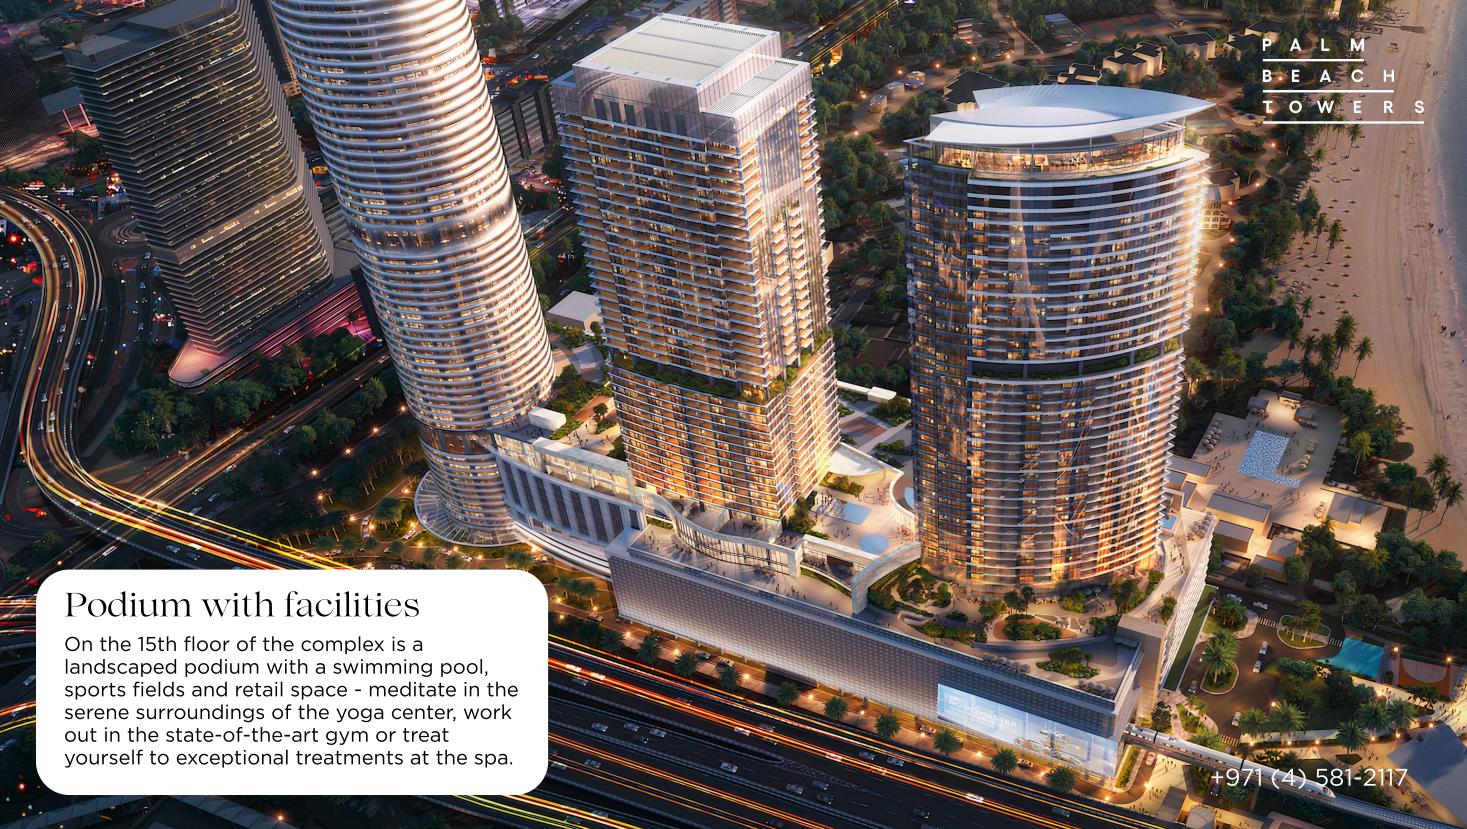

### Spacious lobby

The interior is complemented by exquisite beige finishes. Residences with elegant kitchens and spacious living and dining areas create a cozy space to work and play.