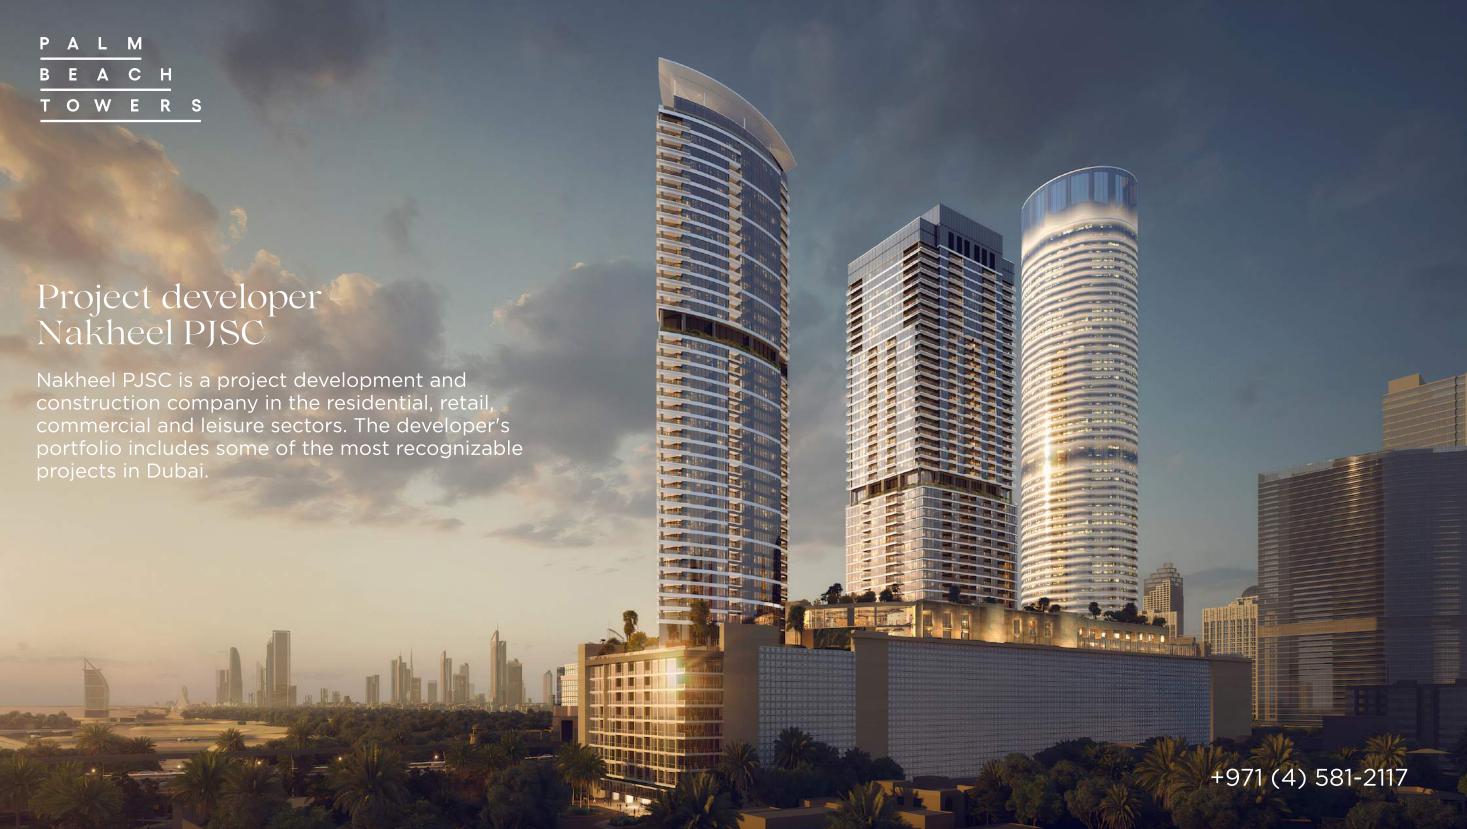

# 15 minutes from the central regions

Palm Beach Towers is an 8-minute drive from Dubai Marina, 10 minutes from Jumeirah Village Circle, and 15 minutes from Downtown Dubai and the iconic Burj Khalifa. Dubai International Airport is a 20-minute drive and Al Maktoum International Airport is a 28-minute drive.