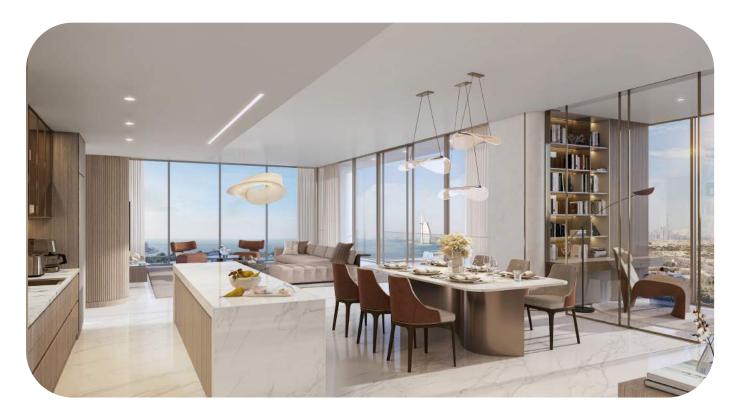

# 15 minutes from the central regions

Palm Beach Towers is an 8-minute drive from Dubai Marina, 10 minutes from Jumeirah Village Circle, and 15 minutes from Downtown Dubai and the iconic Burj Khalifa. Dubai International Airport is a 20-minute drive and Al Maktoum International Airport is a 28-minute drive.



Dubai Marina







### Life on the Palm Jumeirah

The Palm Jumeirah is a gem in the heart of the city, offering 360-degree views of the stunning crystal blue waters of the Arabian Gulf and the city skyline. The island has a well-developed transport system, which makes it easy to get to any hotels, restaurants and entertainment complexes. The Palm Monorail runs across the island to Atlantis The Palm.















### Spacious lobby

The interior is complemented by exquisite beige finishes. Residences with elegant kitchens and spacious living and dining areas create a cozy space to work and play.









### Views of the "Palm"

Wide floor-to-ceiling windows offer breathtaking views of the Palm Jumeirah and the Dubai Eye.

# Layouts of the apartments with 1 bedroom

















# Layouts of apartments with 2 bedrooms





# Furnished private terraces























### Aquaventure water park

Aquaventure is the largest water park in the world. Located a couple of minutes from the Palm Beach Towers on the Palm Jumeirah. These are 105 dizzying rides, exciting programs and water activities. Ride the thrilling slides at Aquaventure Water Park, watch impressive performances at the iconic D