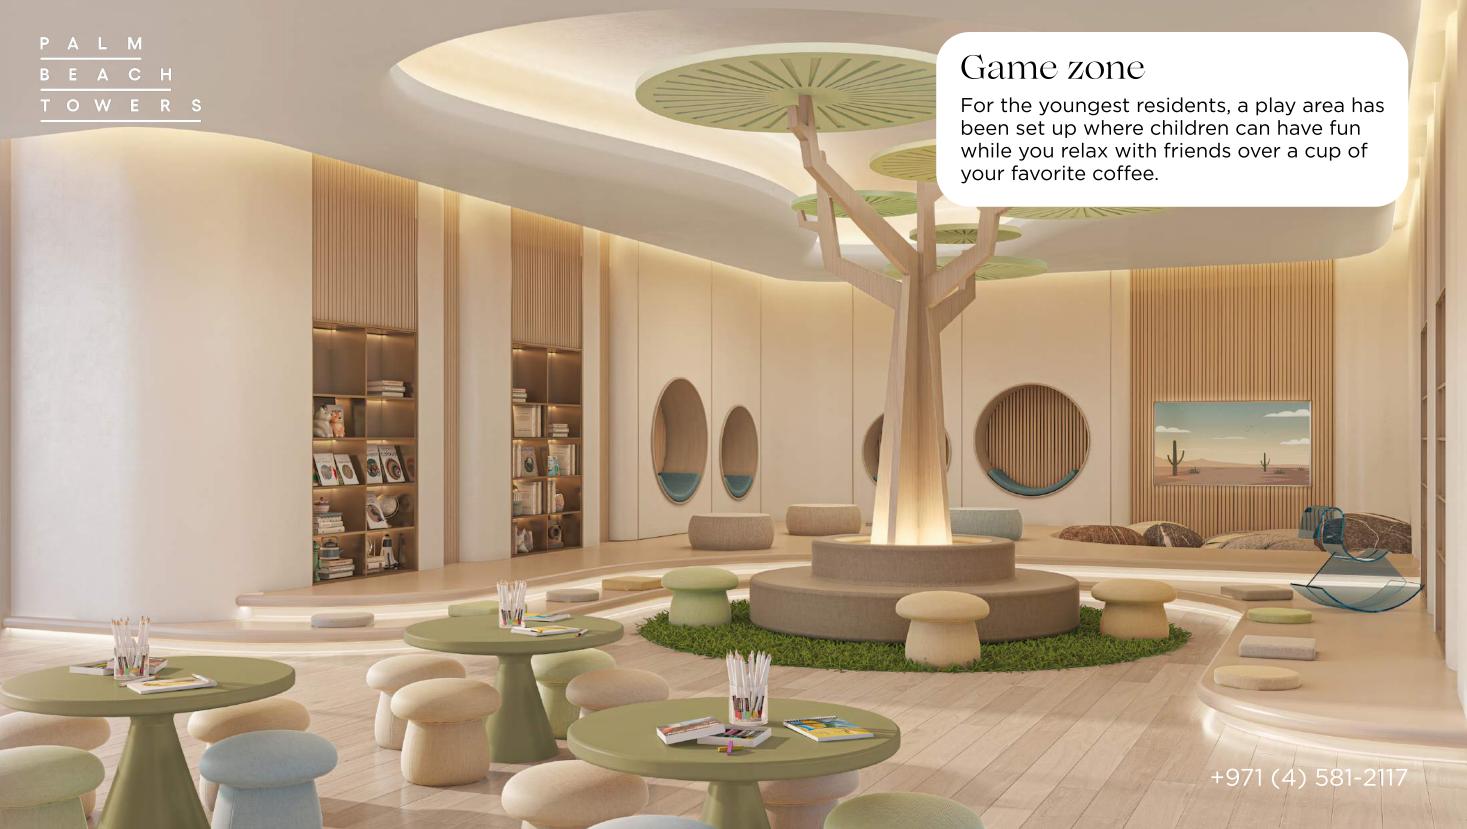

### Spacious lobby

The interior is complemented by exquisite beige finishes. Residences with elegant kitchens and spacious living and dining areas create a cozy space to work and play.