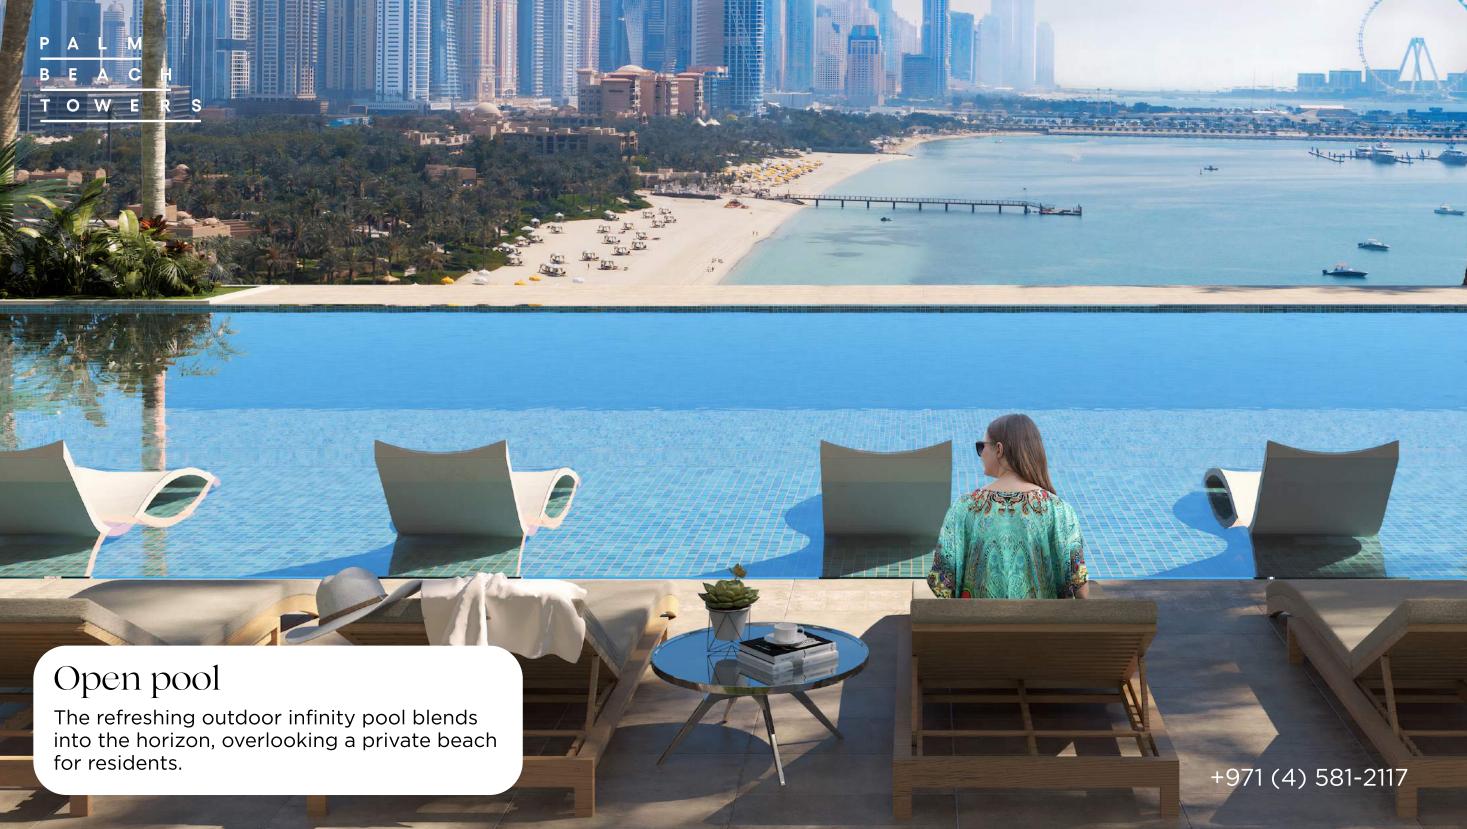

the heart of the city, offering 360-degree views of the stunning crystal blue waters of the Arabian Gulf and the city skyline. The island has a well-developed transport system, which makes it easy to get to any hotels, restaurants and entertainment complexes. The Palm Monorail runs across the island to Atlantis The Palm.















### Spacious lobby

The interior is complemented by exquisite beige finishes. Residences with elegant kitchens and spacious living and dining areas create a cozy space to work and play.









### Views of the "Palm"

Wide floor-to-ceiling windows offer breathtaking views of the Palm Jumeirah and the Dubai Eye.

# Layouts of the apartments with 1 bedroom

















# Layouts of apartments with 2 bedrooms





# Furnished private terraces























### Aquaventure water park

Aquaventure is the largest water park in the world. Located a couple of minutes from the Palm Beach Towers on the Palm Jumeirah. These are 105 dizzying rides, exciting programs and water activities. Ride the thrilling slides at Aquaventure Water Park, watch impressive performances at the iconic Dubai Aquarium, or enjoy some water sports.







### Sea Lion Point theme park

The famous Sea Lion Point Theme Park is a 25-minute drive away. Give yourself an incredible experience - interact with sea lions and learn more about the life of these amazing creatures. In the Atlas Village complex, acquaintance with the inhabitants of the sea is completely safe.



### Nakheel Mall

Residents of the complex can shop at the Nakheel Mall, which features over 140