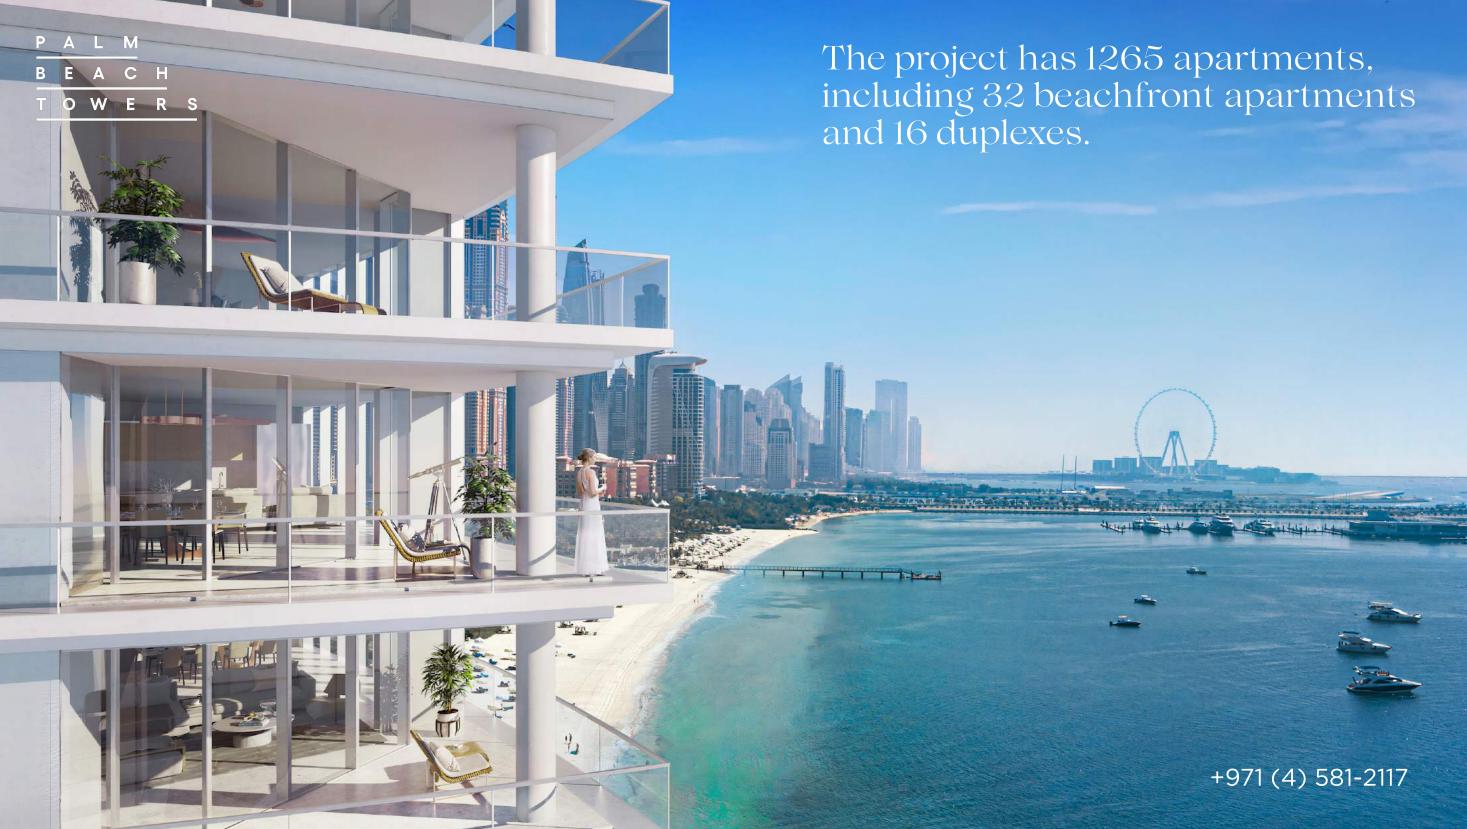

### Views of the "Palm"

Wide floor-to-ceiling windows offer breathtaking views of the Palm Jumeirah and the Dubai Eye.