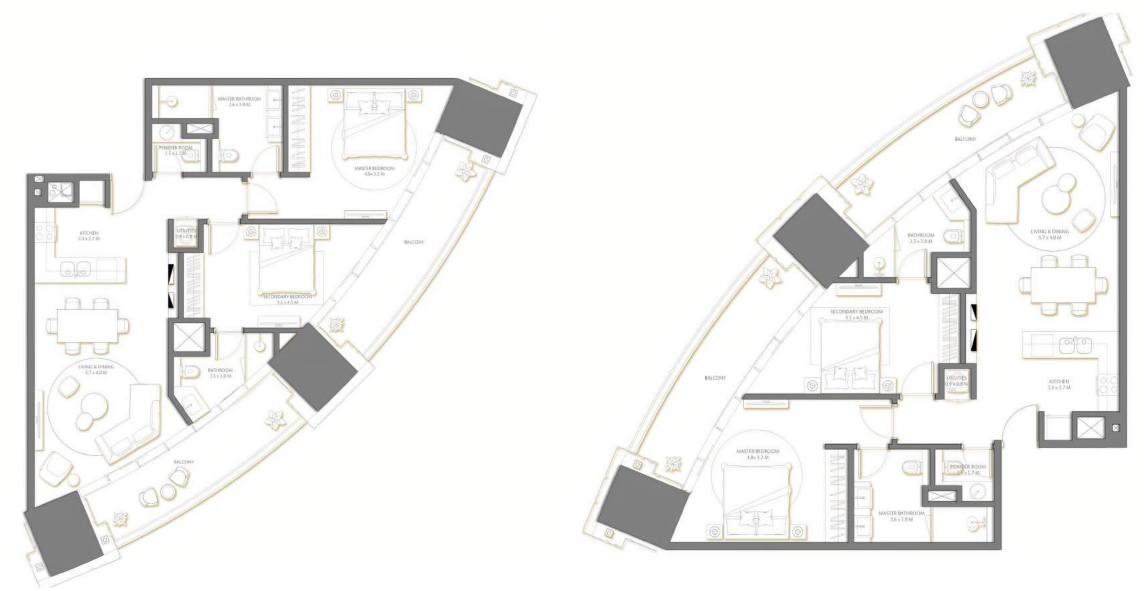

Palm Jumeirah

The Palm Jumeirah is a gem in the heart of the city, offering 360-degree views of the stunning crystal blue waters of the Arabian Gulf and the city skyline. The island has a well-developed transport system, which makes it easy to get to any hotels, restaurants and entertainment complexes. The Palm Monorail runs across the island to Atlantis The Palm.















### Spacious lobby

The interior is complemented by exquisite beige finishes. Residences with elegant kitchens and spacious living and dining areas create a cozy space to work and play.









### Views of the "Palm"

Wide floor-to-ceiling windows offer breathtaking views of the Palm Jumeirah and the Dubai Eye.

# Layouts of the apartments with 1 bedroom

















# Layouts of apartments with 2 bedrooms





# Furnished private terraces























### Aquaventure water park

Aquaventure is the largest water park in the world. Located a couple of minutes from the Palm Beach Towers on the Palm Jumeirah. These are 105 dizzying rides, exciting programs and water activities. Ride the thrilling slides at Aquaventure Water Park, watch impressive performances at the iconic Dubai Aquarium, or enjoy some water sports.







### Sea Lion Point theme park

The famous Sea Lion Point Theme Park is a 25-minute drive away. Give yourself an incredible experience - interact with sea lions and learn more about the life of these amazing creatures. In the Atlas Village complex, acquaintance with the inhabitants of the sea is completely safe.



### Nakheel Mall

Residents of the complex can shop a