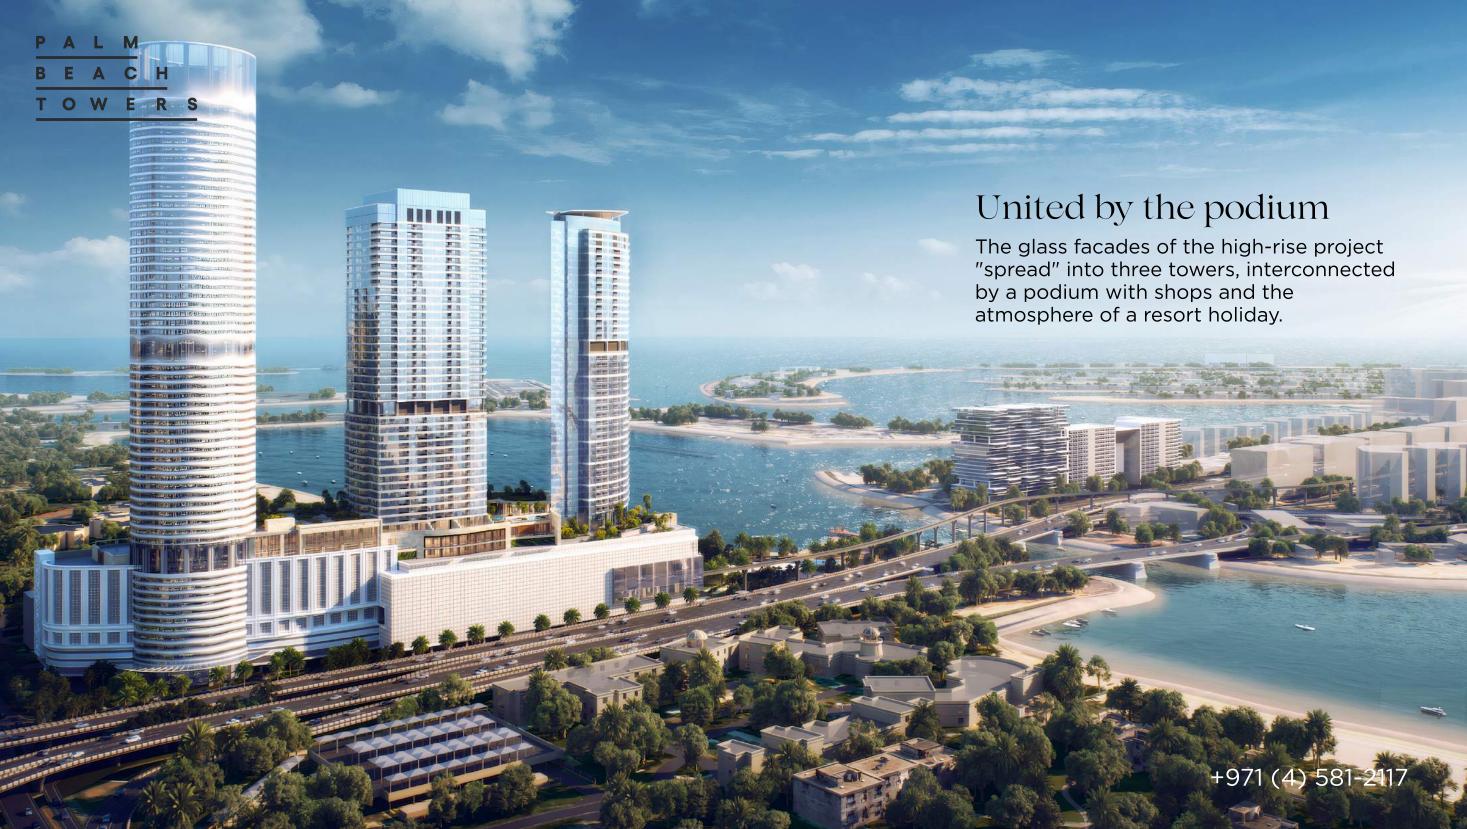

# 15 minutes from the central regions

Palm Beach Towers is an 8-minute drive from Dubai Marina, 10 minutes from Jumeirah Village Circle, and 15 minutes from Downtown Dubai and the iconic Burj Khalifa. Dubai International Airport is a 20-minute drive and Al Maktoum International Airport is a 28-minute drive.