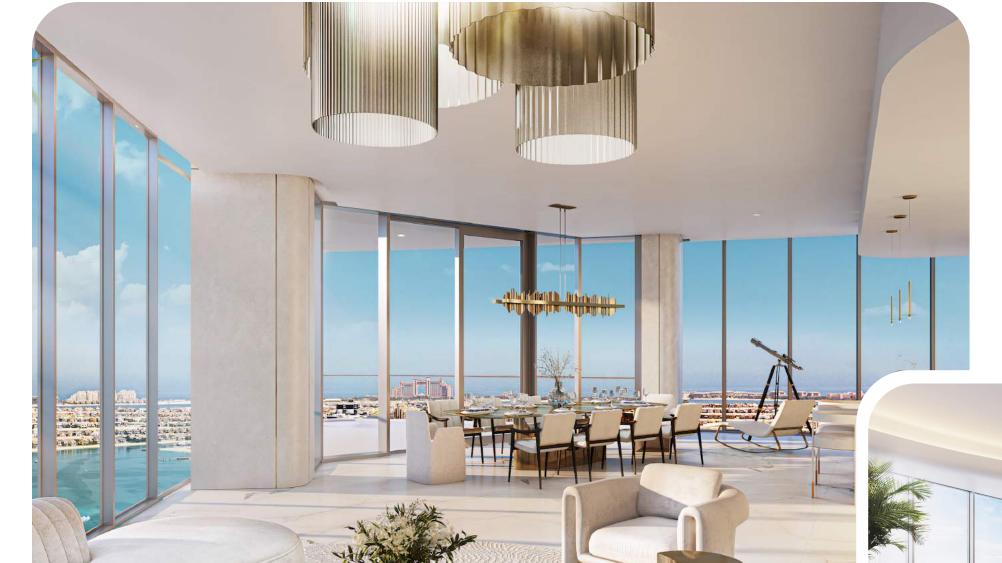

### Spacious lobby

The interior is complemented by exquisite beige finishes. Residences with elegant kitchens and spacious living and dining areas create a cozy space to work and play.

### Views of the "Palm"

Wide floor-to-ceiling windows offer breathtaking views of the Palm Jumeirah and the Dubai Eye.