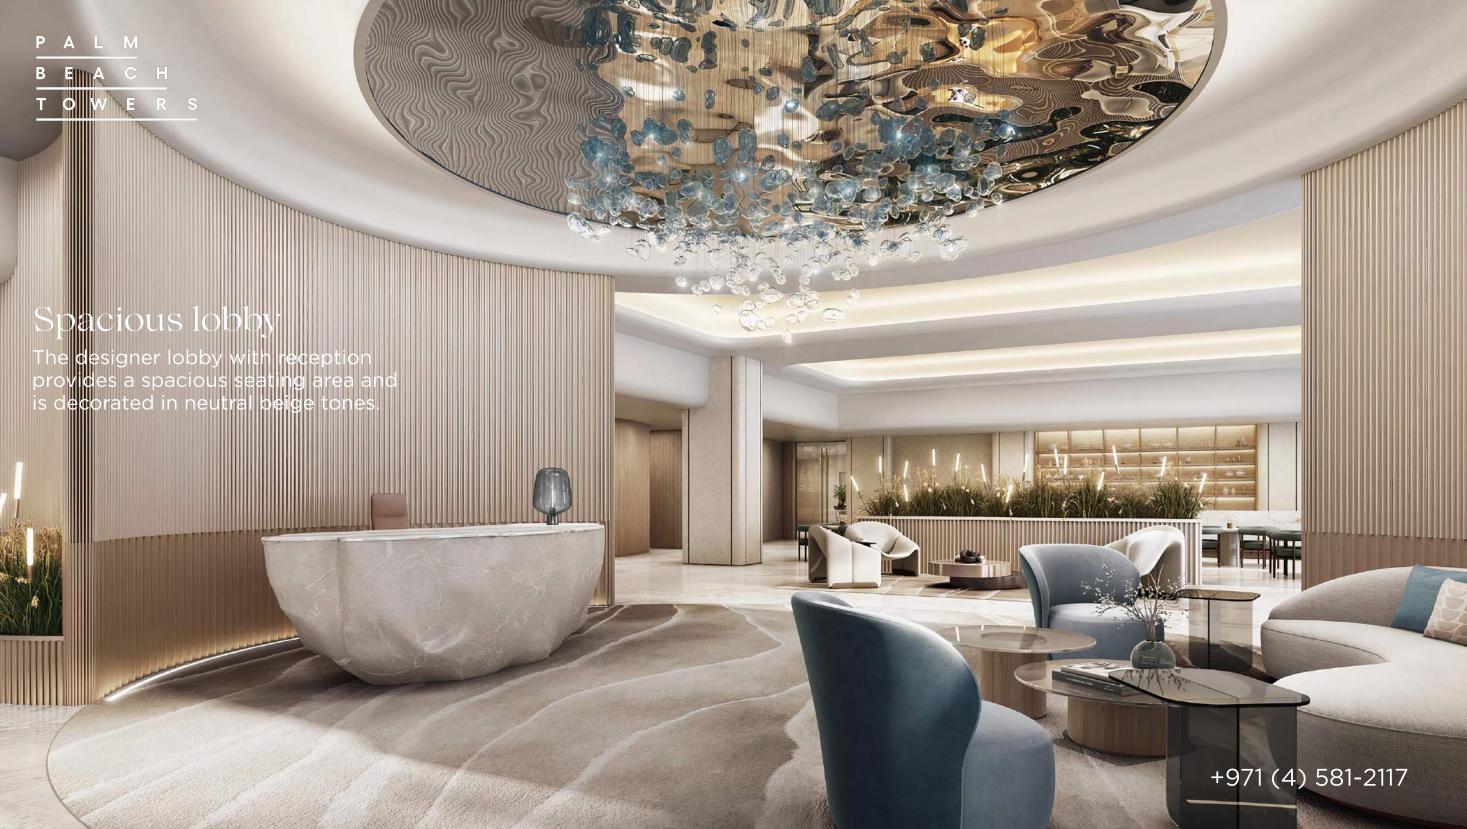

### Spacious lobby

The interior is complemented by exquisite beige finishes. Residences with elegant kitchens and spacious living and dining areas create a cozy space to work and play.