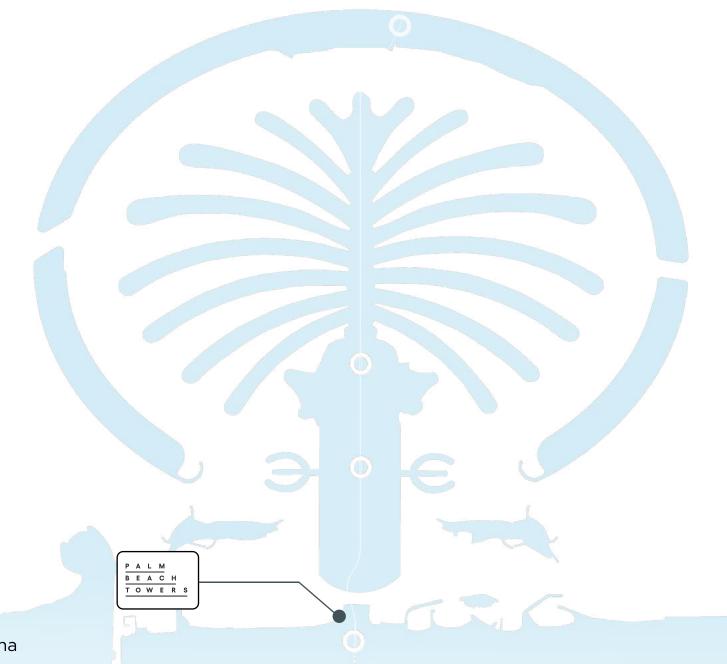

### Life on the Palm Jumeirah

The Palm Jumeirah is a gem in the heart of the city, offering 360-degree views of the stunning crystal blue waters of the Arabian Gulf and the city skyline. The island has a well-developed transport system, which makes it easy to get to any hotels, restaurants and entertainment complexes. The Palm Monorail runs across the island to Atlantis The Palm.