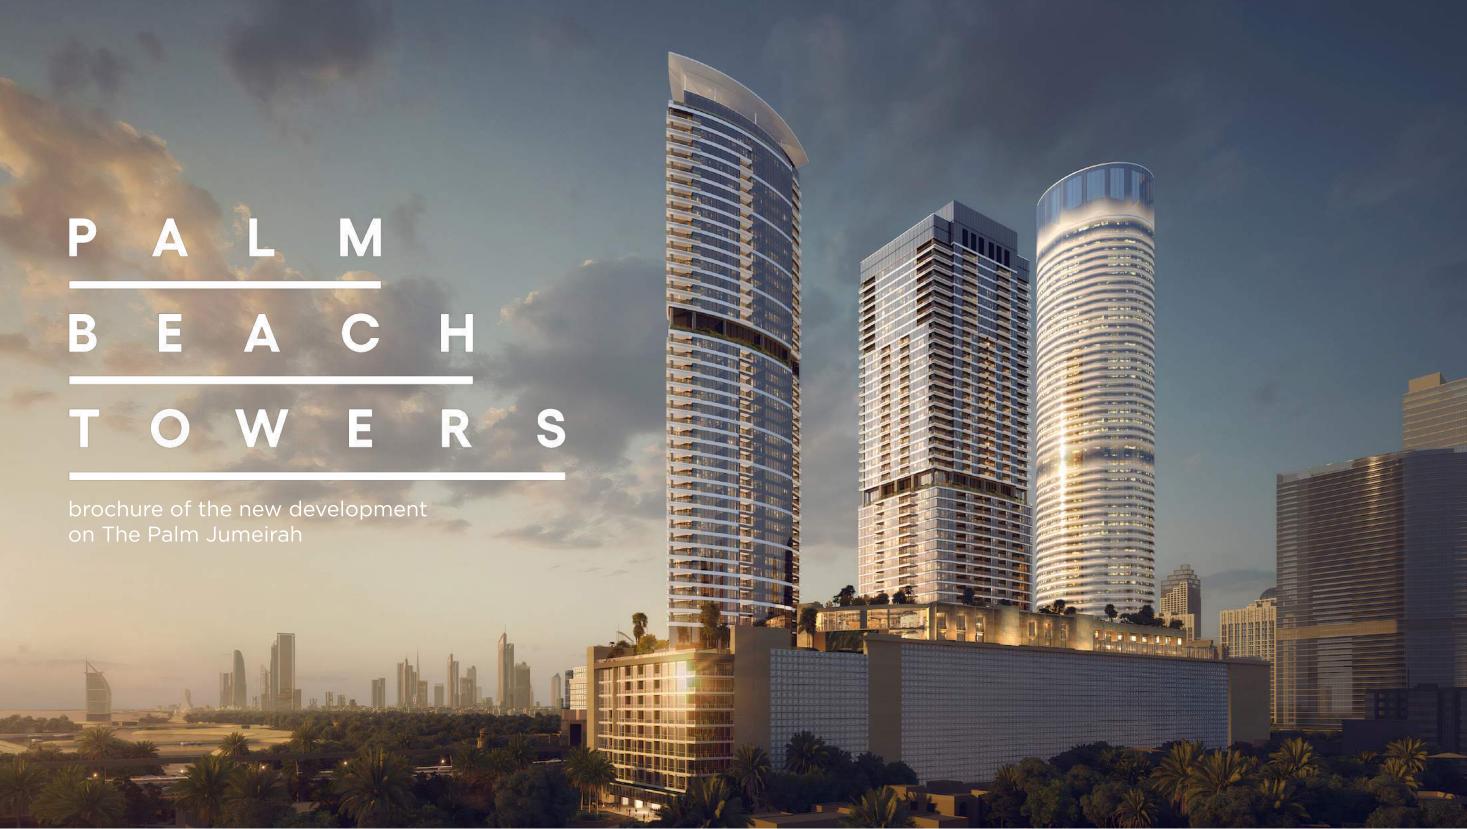

# 15 minutes from the central regions

Palm Beach Towers is an 8-minute drive from Dubai Marina, 10 minutes from Jumeirah Village Circle, and 15 minutes from Downtown Dubai and the iconic Burj Khalifa. Dubai International Airport is a 20-minute drive and Al Maktoum International Airport is a 28-minute drive.



Dubai Marina







### Life on the Palm Jumeirah

The Palm Jumeirah is a gem in the heart of the city, offering 360-degree views of the stunning crystal blue waters of the Arabian Gulf and the city skyline. The island has a well-developed transport system, which makes it easy to get to any hotels, restaurants and entertainment complexes. The Palm Monorail runs across the island to Atlantis The Palm.















### Spacious lobby

The interior is complemented by exquisite