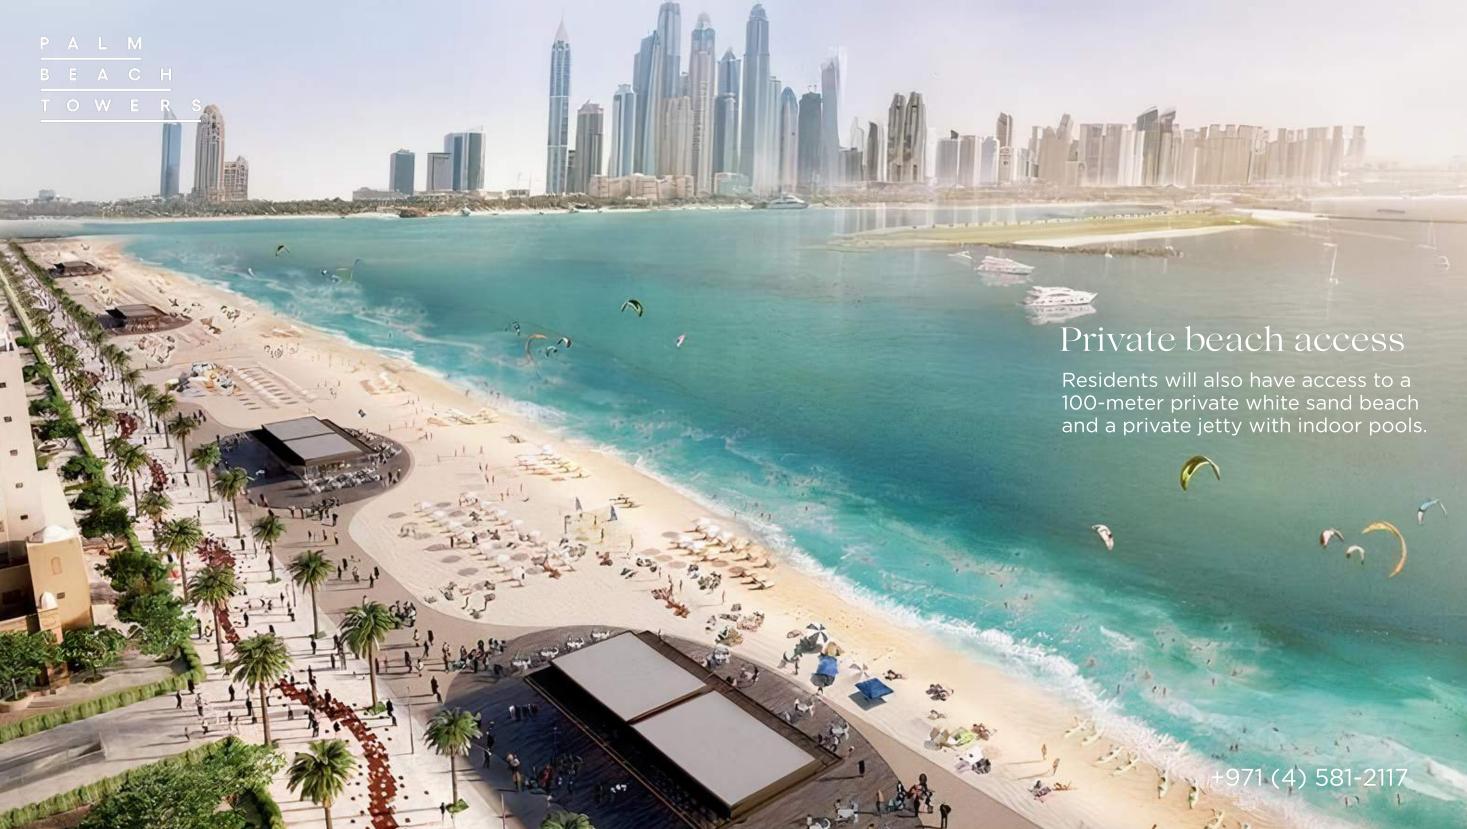

### Life on the Palm Jumeirah

The Palm Jumeirah is a gem in the heart of the city, offering 360-degree views of the stunning crystal blue waters of the Arabian Gulf and the city skyline. The island has a well-developed transport system, which makes it easy to get to any hotels, restaurants and entertainment complexes. The Palm Monorail runs across the island to Atlantis The Palm.