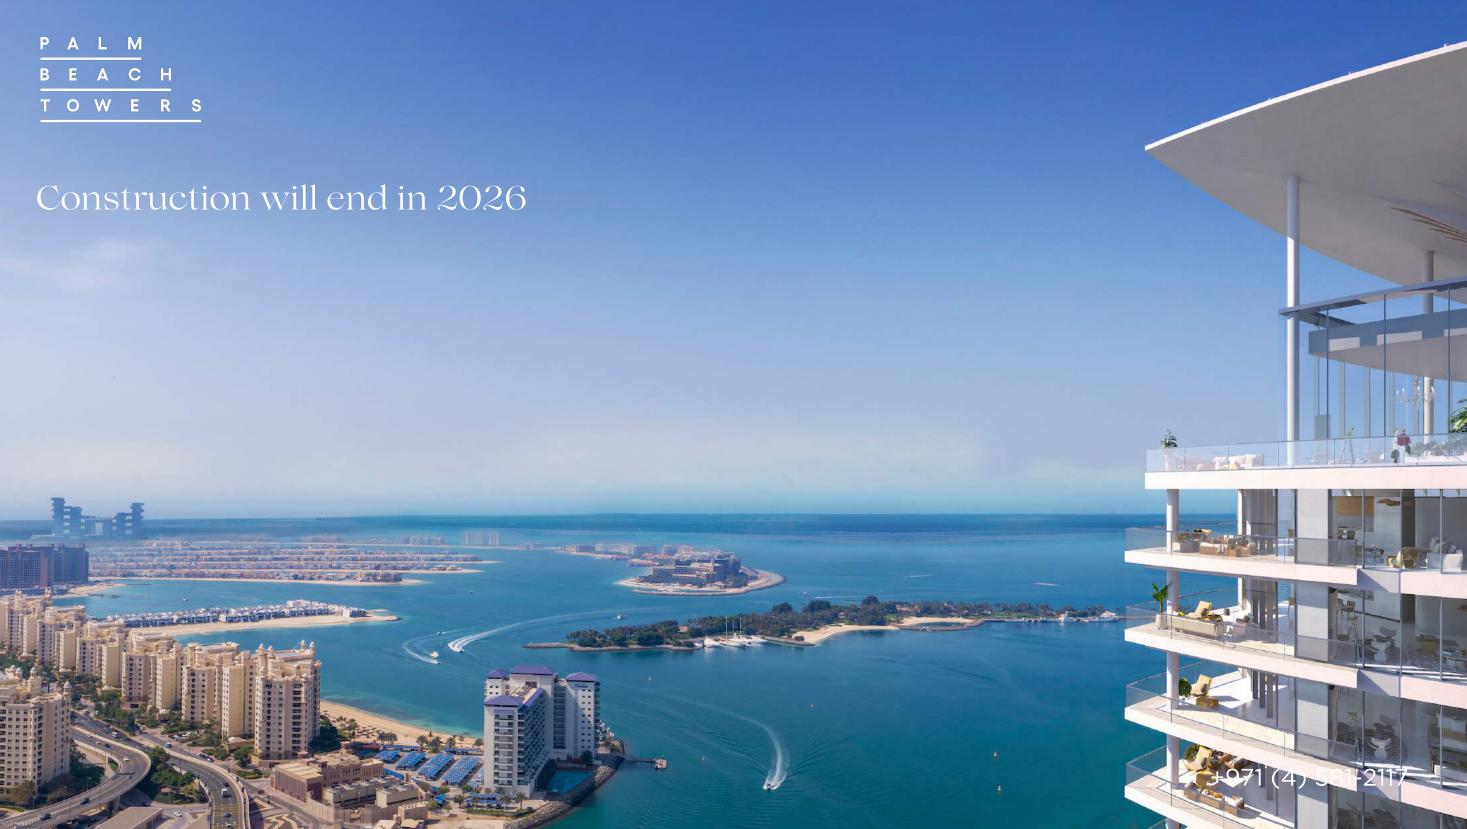

### Life on the Palm Jumeirah

The Palm Jumeirah is a gem in the heart of the city, offering 360-degree views of the stunning crystal blue waters of the Arabian Gulf and the city skyline. The island has a well-developed transport system, which makes it easy to get to any hotels, restaurants and entertainment complexes. The Palm Monorail runs across the island to Atlantis The Palm.