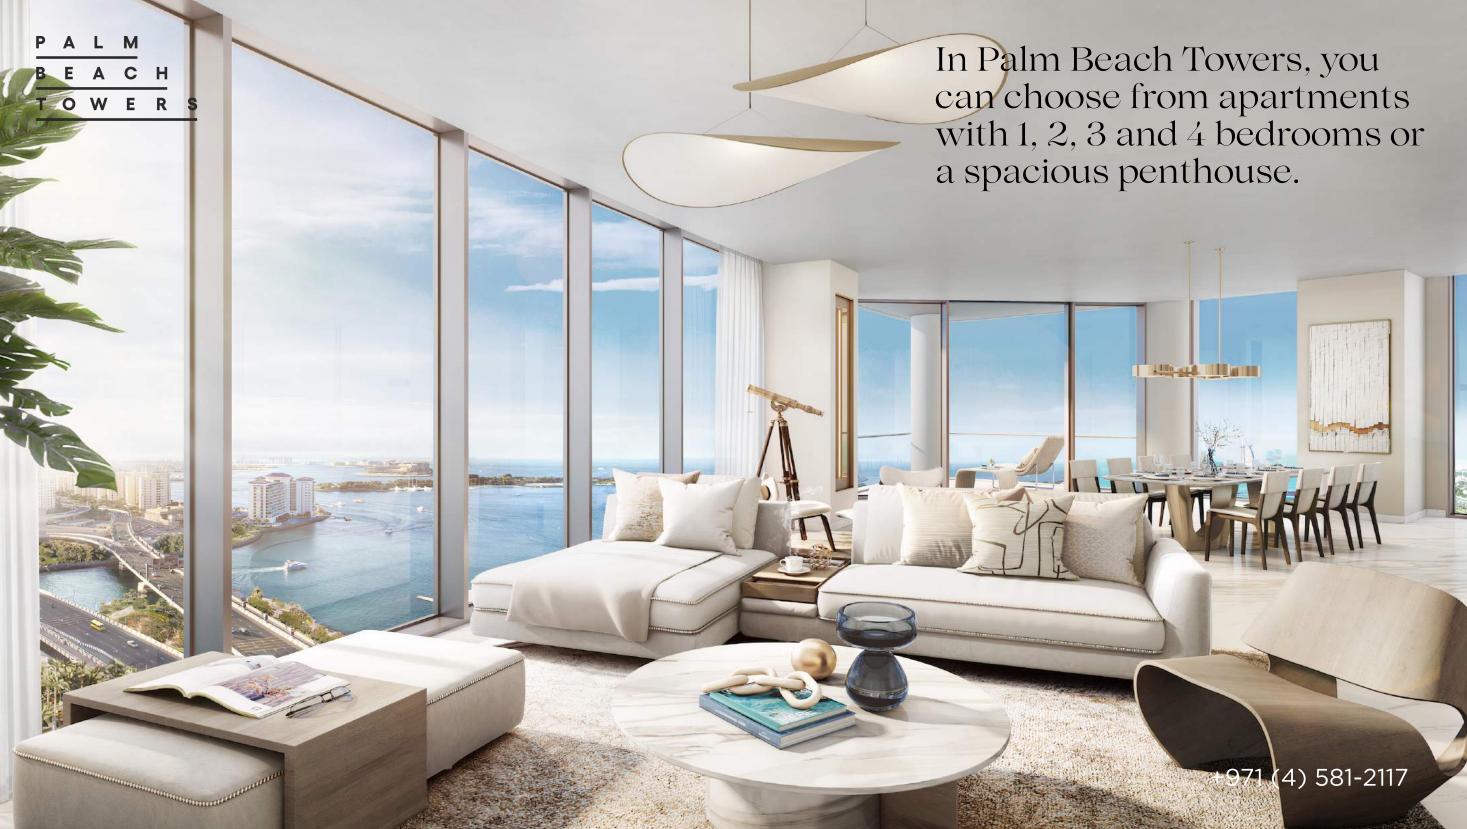

### Views of the "Palm"

Wide floor-to-ceiling windows offer breathtaking views of the Palm Jumeirah and the Dubai Eye.